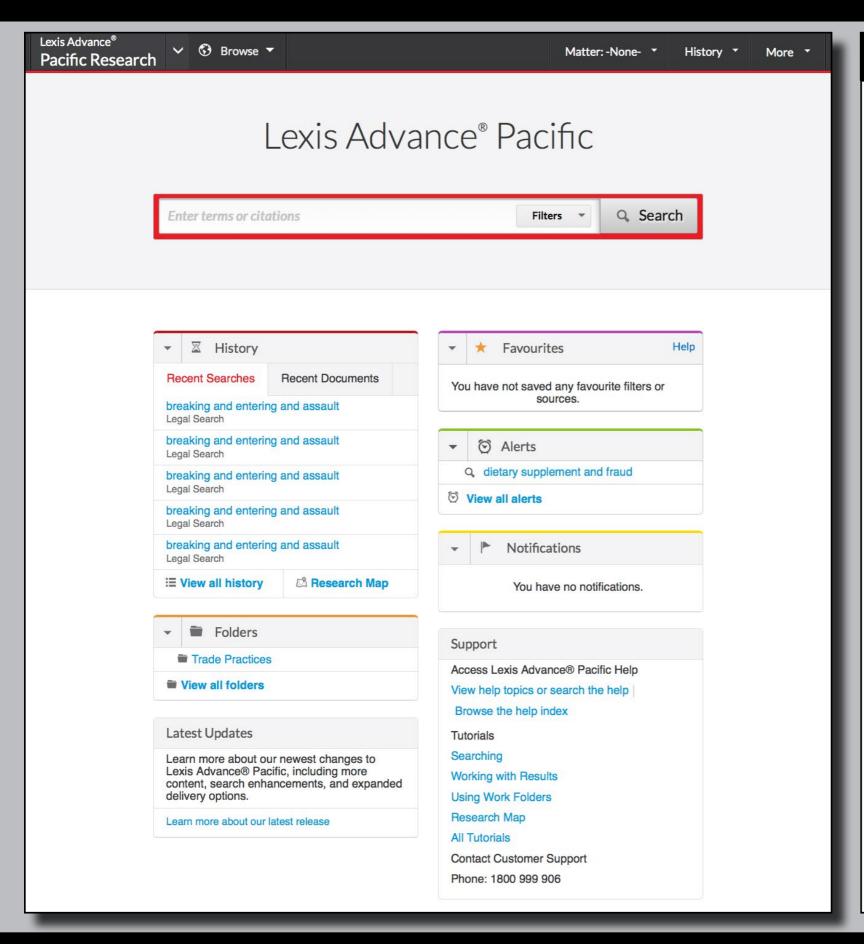

## Lexis Advance® Quick Reference Guide Q

This interactive guide shows you where to find and how to use Lexis Advance features you'll use often. Keep this guide handy for reference.

On the move? Need the facts at your fingertips? You can get access to Lexis Advance with current smartphones, tablets and laptops. Lexis Advance adapts automatically.

## How to use this guide

This is the Lexis Advance Interactive Quick Reference Guide.

Simply click on the letter of the area you want to learn more information about.

For example not sure what the Alerts Pod is for tap or click on the letter M and this window will display the information about that area.

Click any letter to begin.